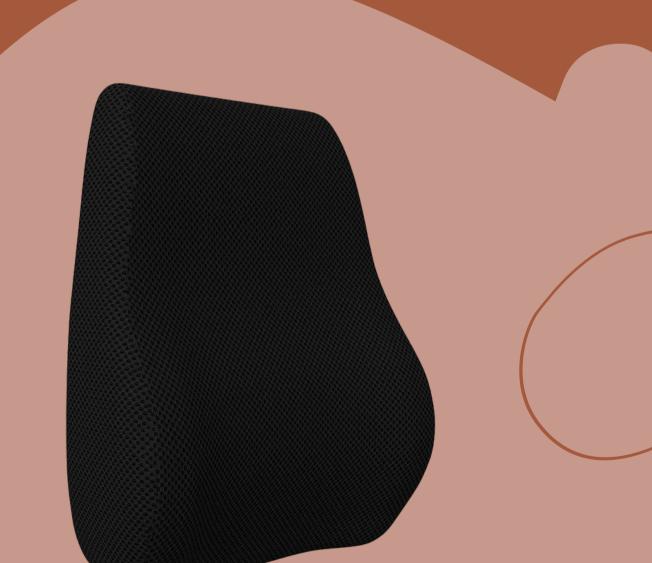

reasonable prices as per their precise demands and needs.

#### MEMORY FOAM PILLOW

Memory foam molds to the body in response to heat and pressure, evenly distributing body weight. It then returns to its original shape once you remove the pressure

#### PU LATEX FOAM PILLOW

As a cushioning material for upholstered furniture, flexible polyurethane foam works to make furniture more durable, comfortable and supportive.

#### HR FOAM PILLOW

High resilience is a polyurethane foam that has a much higher responsiveness than memory foam, which has a slower response.



KNEE



**KNEE PILLOW** 

Size: 9.25"x 9.25"x 5.5"

Density: 50D



## COCCXY PILLOW:

Size: 14" x 18" x 3"

Density: 50D

PILLOW/





### COCCXY PRO PILLOW:

Size: 14" x 18" x 3"

Density: 50D

# COCCXY





# LONG BACK PILLOW



#### LONG BACK PILLOW:

Size: 16" X 14" X 3"

Density: 50D



# S M A L L B L A C K P I L L O W



### SMALL BACK PILLOW:

Size: 13" X 14" X 4"

Density: 50D



WEDGE PILLOW PLATFORM
21" X 24" X 8"
WEDGE PILLOW
18" X 18" X 11"

WEDGE





### TRAVEL PILLOW:

Size: 12" X 12" X 3"

Density: 50D

# TRAVEL PILLOW