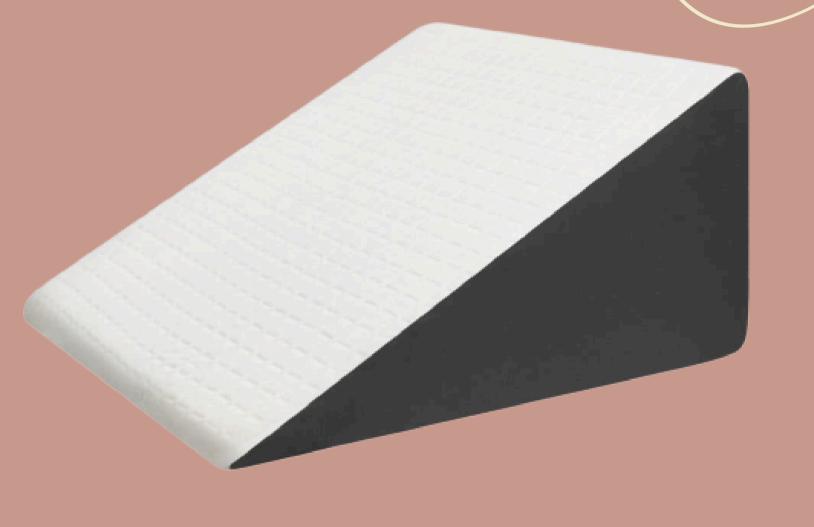

### SMALL BACK PILLOW:

Size: 13" X 14" X 4"

Density: 50D

WEDGE PILLOW PLATFORM
21" X 24" X 8"
WEDGE PILLOW
18" X 18" X 11"

WEDGE