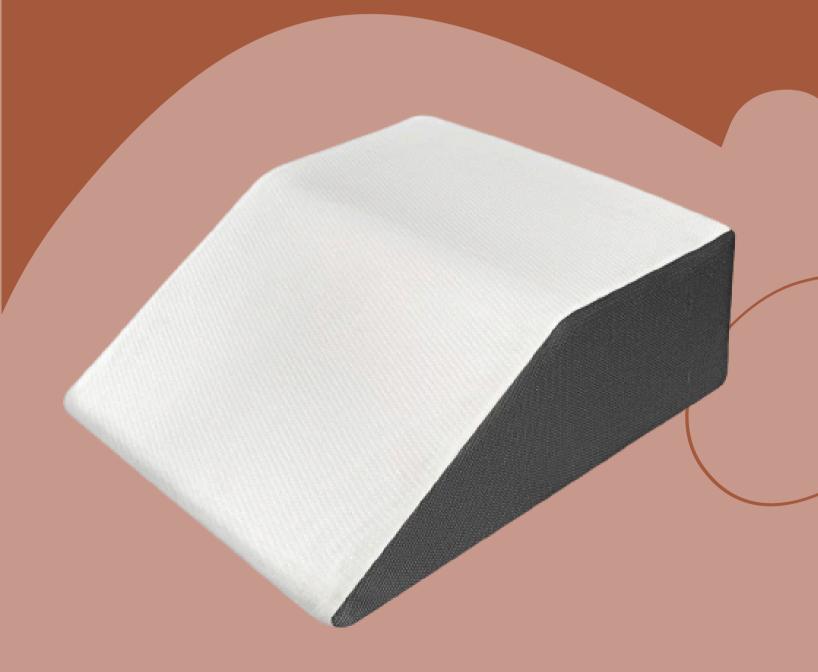

### SMALL BACK PILLOW:

Size: 13" X 14" X 4"

Density: 50D

WEDGE PILLOW PLATFORM
21" X 24" X 8"
WEDGE PILLOW
18" X 18" X 11"

WEDGE