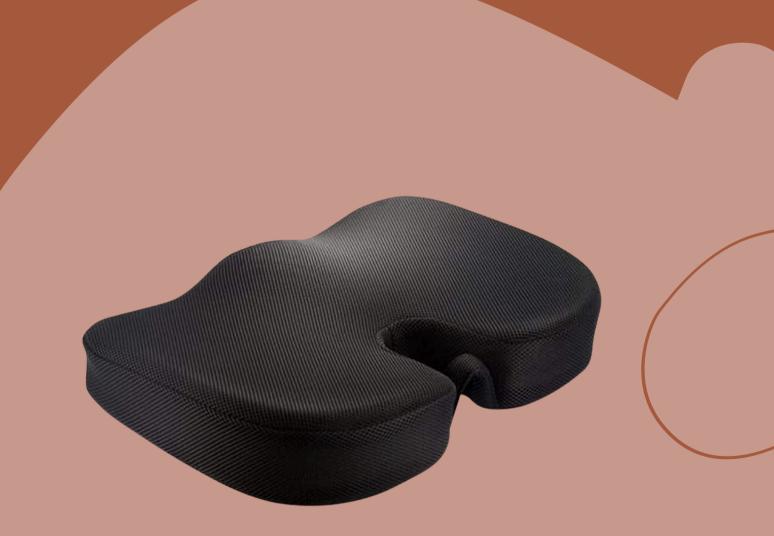

his range of products. Apart from this, our clients can avail all the offered products from us at reasonable prices as per their precise demands and needs.

#### MEMORY FOAM PILLOW

Memory foam molds to the body in response to heat and pressure, evenly distributing body weight. It then returns to its original shape once you remove the pressure

#### PU LATEX FOAM PILLOW

As a cushioning material for upholstered furniture, flexible polyurethane foam works to make furniture more durable, comfortable and supportive.

#### HR FOAM PILLOW

High resilience is a polyurethane foam that has a much higher responsiveness than memory foam, which has a slower response.



KNEE



**KNEE PILLOW** 

Size: 9.25"x 9.25"x 5.5"

Density: 50D



## COCCXY PILLOW:

Size: 14" x 18" x 3"

Density: 50D

PILLOW/





### COCCXY PRO PILLOW:

Size: 14" x 18" x 3"

Density: 50D

# COCCXY





# LONG BACK PILLOW



#### LONG BACK PILLOW:

Size: 16" X 14" X 3"

Density: 50D



# S M A L L B L A C K P I L L O W



### SMALL BACK PILLOW:

Size: 13" X 14" X 4"

Density: 50D



WEDGE PILLOW PLATFORM
21" X 24" X 8"
WEDGE PILLOW
18" X 18" X 11"

WEDGE





### TRAVEL PILLOW:

Size: 12" X 12" X 3"

Density: 50D

# TRAVEL PILLOW