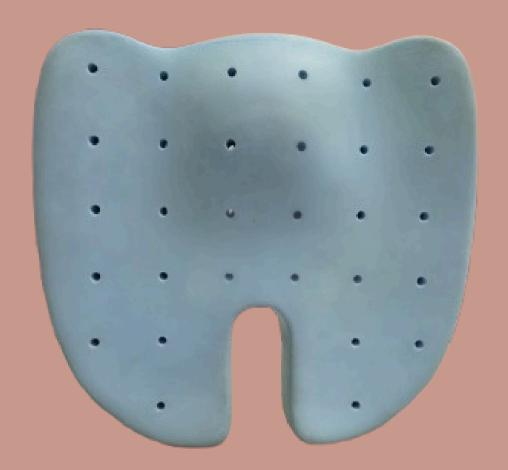

s range of products. Apart from this, our clients can avail all the offered products from us at reasonable prices as per their precise demands and needs.

#### MEMORY FOAM PILLOW

Memory foam molds to the body in response to heat and pressure, evenly distributing body weight. It then returns to its original shape once you remove the pressure

#### PU LATEX FOAM PILLOW

As a cushioning material for upholstered furniture, flexible polyurethane foam works to make furniture more durable, comfortable and supportive.

#### HR FOAM PILLOW

High resilience is a polyurethane foam that has a much higher responsiveness than memory foam, which has a slower response.



KNEE



**KNEE PILLOW** 

Size: 9.25"x 9.25"x 5.5"

Density: 50D



## COCCXY PILLOW:

Size: 14" x 18" x 3"

Density: 50D

PILLOW/





### COCCXY PRO PILLOW:

Size: 14" x 18" x 3"

Density: 50D

# COCCXY





# LONG BACK PILLOW



#### LONG BACK PILLOW:

Size: 16" X 14" X 3"

Density: 50D



# S M A L L B L A C K P I L L O W



### SMALL BACK PILLOW:

Size: 13" X 14" X 4"

Density: 50D



WEDGE PILLOW PLATFORM
21" X 24" X 8"
WEDGE PILLOW
18" X 18" X 11"

WEDGE





### TRAVEL PILLOW:

Size: 12" X 12" X 3"

Density: 50D

# TRAVEL PILLOW