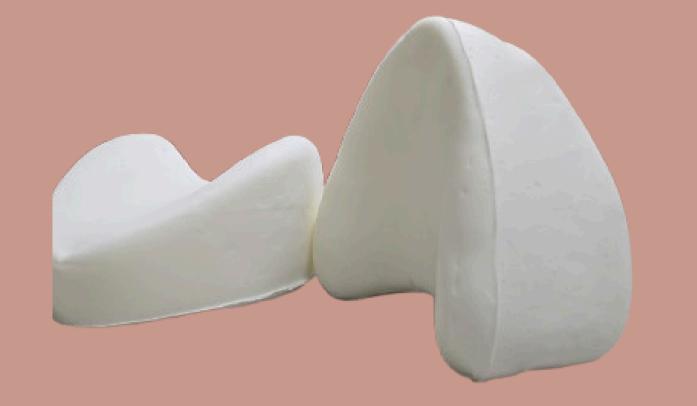

#### HR FOAM PILLOW

High resilience is a polyurethane foam that has a much higher responsiveness than memory foam, which has a slower response.

KNEE

**KNEE PILLOW** 

Size: 9.25"x 9.25"x 5.5"

Density: 50D