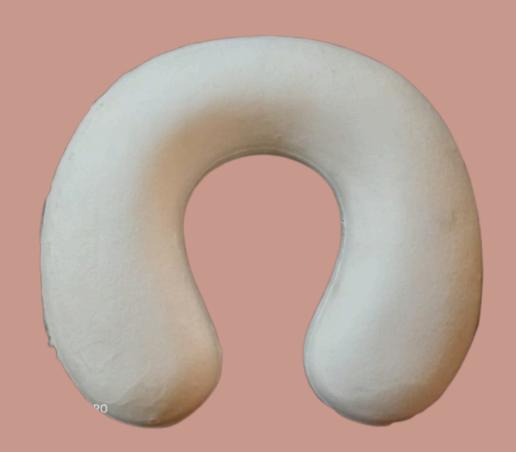

pressure

#### PU LATEX FOAM PILLOW

As a cushioning material for upholstered furniture, flexible polyurethane foam works to make furniture more durable, comfortable and supportive.

#### HR FOAM PILLOW

High resilience is a polyurethane foam that has a much higher responsiveness than memory foam, which has a slower response.



KNEE



**KNEE PILLOW** 

Size: 9.25"x 9.25"x 5.5"

Density: 50D



## COCCXY PILLOW:

Size: 14" x 18" x 3"

Density: 50D

PILLOW/





### COCCXY PRO PILLOW:

Size: 14" x 18" x 3"

Density: 50D

# COCCXY





# LONG BACK PILLOW



#### LONG BACK PILLOW:

Size: 16" X 14" X 3"

Density: 50D



# S M A L L B L A C K P I L L O W



### SMALL BACK PILLOW:

Size: 13" X 14" X 4"

Density: 50D



WEDGE PILLOW PLATFORM
21" X 24" X 8"
WEDGE PILLOW
18" X 18" X 11"

WEDGE





### TRAVEL PILLOW:

Size: 12" X 12" X 3"

Density: 50D

# TRAVEL PILLOW