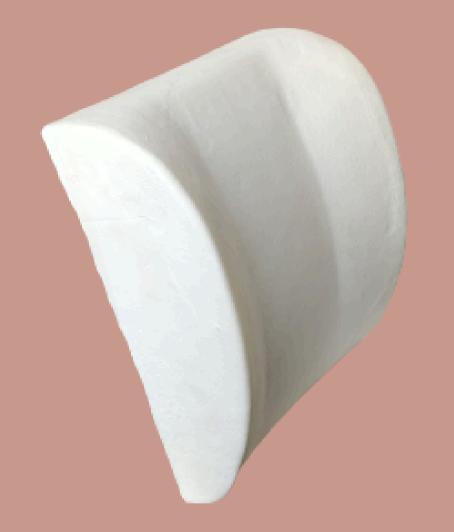

# S M A L L B L A C K P I L L O W

### SMALL BACK PILLOW:

Size: 13" X 14" X 4"

Density: 50D

WEDGE PILLOW PLATFORM
21" X 24" X 8"
WEDGE PILLOW
18" X 18" X 11"

WEDGE