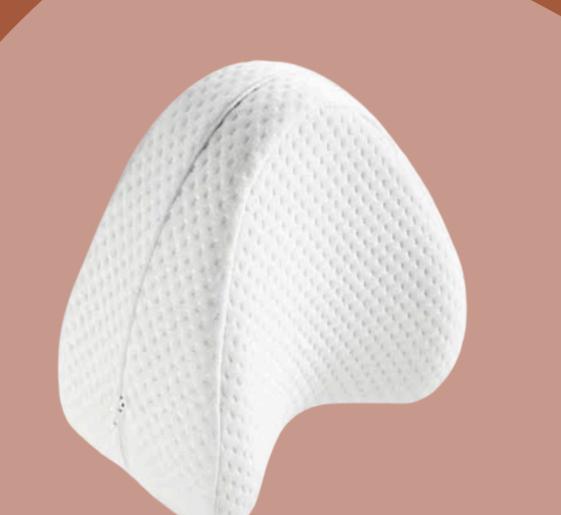

#### HR FOAM PILLOW

High resilience is a polyurethane foam that has a much higher responsiveness than memory foam, which has a slower response.

KNEE

**KNEE PILLOW** 

Size: 9.25"x 9.25"x 5.5"

Density: 50D