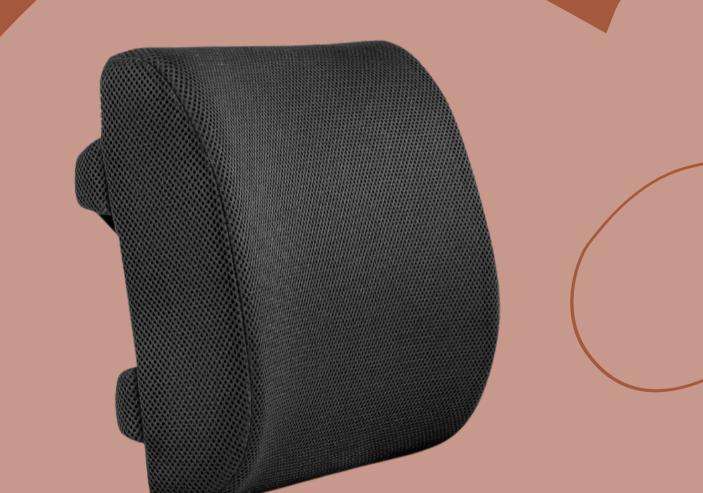

# S M A L L B L A C K P I L L O W

### SMALL BACK PILLOW:

Size: 13" X 14" X 4"

Density: 50D

WEDGE PILLOW PLATFORM
21" X 24" X 8"
WEDGE PILLOW
18" X 18" X 11"

WEDGE