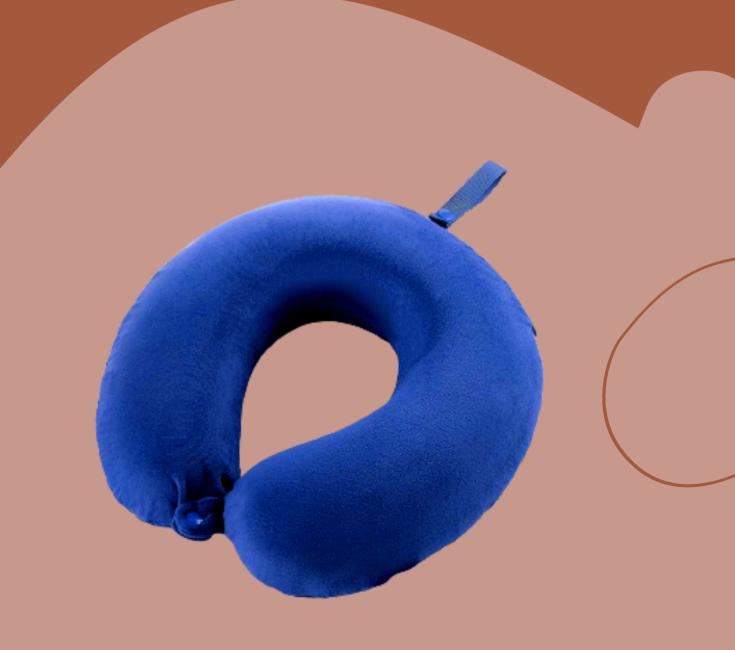

ed furniture, flexible polyurethane foam works to make furniture more durable, comfortable and supportive.

#### HR FOAM PILLOW

High resilience is a polyurethane foam that has a much higher responsiveness than memory foam, which has a slower response.



KNEE



**KNEE PILLOW** 

Size: 9.25"x 9.25"x 5.5"

Density: 50D



## COCCXY PILLOW:

Size: 14" x 18" x 3"

Density: 50D

PILLOW/





### COCCXY PRO PILLOW:

Size: 14" x 18" x 3"

Density: 50D

# COCCXY





# LONG BACK PILLOW



#### LONG BACK PILLOW:

Size: 16" X 14" X 3"

Density: 50D



# S M A L L B L A C K P I L L O W



### SMALL BACK PILLOW:

Size: 13" X 14" X 4"

Density: 50D



WEDGE PILLOW PLATFORM
21" X 24" X 8"
WEDGE PILLOW
18" X 18" X 11"

WEDGE





### TRAVEL PILLOW:

Size: 12" X 12" X 3"

Density: 50D

# TRAVEL PILLOW