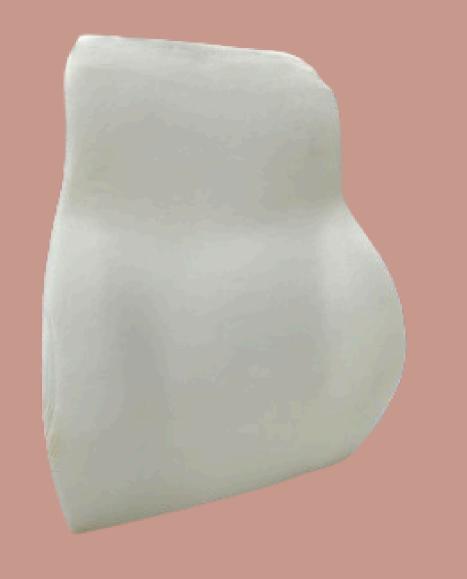

d products from us at reasonable prices as per their precise demands and needs.

#### MEMORY FOAM PILLOW

Memory foam molds to the body in response to heat and pressure, evenly distributing body weight. It then returns to its original shape once you remove the pressure

#### PU LATEX FOAM PILLOW

As a cushioning material for upholstered furniture, flexible polyurethane foam works to make furniture more durable, comfortable and supportive.

#### HR FOAM PILLOW

High resilience is a polyurethane foam that has a much higher responsiveness than memory foam, which has a slower response.



KNEE



**KNEE PILLOW** 

Size: 9.25"x 9.25"x 5.5"

Density: 50D



## COCCXY PILLOW:

Size: 14" x 18" x 3"

Density: 50D

PILLOW/





### COCCXY PRO PILLOW:

Size: 14" x 18" x 3"

Density: 50D

# COCCXY





# LONG BACK PILLOW



#### LONG BACK PILLOW:

Size: 16" X 14" X 3"

Density: 50D



# S M A L L B L A C K P I L L O W



### SMALL BACK PILLOW:

Size: 13" X 14" X 4"

Density: 50D



WEDGE PILLOW PLATFORM
21" X 24" X 8"
WEDGE PILLOW
18" X 18" X 11"

WEDGE





### TRAVEL PILLOW:

Size: 12" X 12" X 3"

Density: 50D

# TRAVEL PILLOW