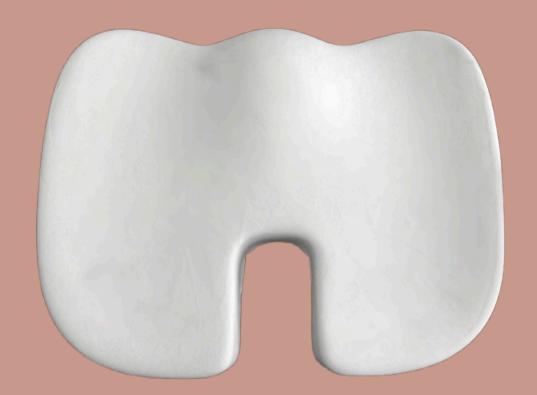

rms and standards. We have developed a wide vendor base to offer this range of products. Apart from this, our clients can avail all the offered products from us at reasonable prices as per their precise demands and needs.

#### MEMORY FOAM PILLOW

Memory foam molds to the body in response to heat and pressure, evenly distributing body weight. It then returns to its original shape once you remove the pressure

#### PU LATEX FOAM PILLOW

As a cushioning material for upholstered furniture, flexible polyurethane foam works to make furniture more durable, comfortable and supportive.

#### HR FOAM PILLOW

High resilience is a polyurethane foam that has a much higher responsiveness than memory foam, which has a slower response.



KNEE



**KNEE PILLOW** 

Size: 9.25"x 9.25"x 5.5"

Density: 50D



## COCCXY PILLOW:

Size: 14" x 18" x 3"

Density: 50D

PILLOW/





### COCCXY PRO PILLOW:

Size: 14" x 18" x 3"

Density: 50D

# COCCXY





# LONG BACK PILLOW



#### LONG BACK PILLOW:

Size: 16" X 14" X 3"

Density: 50D



# S M A L L B L A C K P I L L O W



### SMALL BACK PILLOW:

Size: 13" X 14" X 4"

Density: 50D



WEDGE PILLOW PLATFORM
21" X 24" X 8"
WEDGE PILLOW
18" X 18" X 11"

WEDGE





### TRAVEL PILLOW:

Size: 12" X 12" X 3"

Density: 50D

# TRAVEL PILLOW