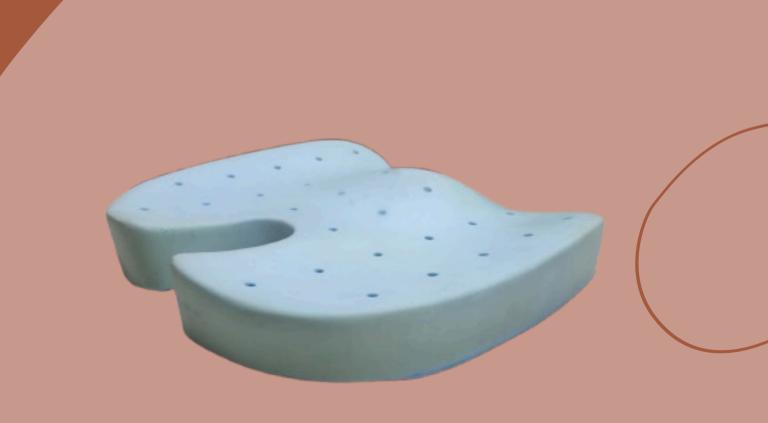

red products from us at reasonable prices as per their precise demands and needs.

#### MEMORY FOAM PILLOW

Memory foam molds to the body in response to heat and pressure, evenly distributing body weight. It then returns to its original shape once you remove the pressure

#### PU LATEX FOAM PILLOW

As a cushioning material for upholstered furniture, flexible polyurethane foam works to make furniture more durable, comfortable and supportive.

#### HR FOAM PILLOW

High resilience is a polyurethane foam that has a much higher responsiveness than memory foam, which has a slower response.



KNEE



**KNEE PILLOW** 

Size: 9.25"x 9.25"x 5.5"

Density: 50D



## COCCXY PILLOW:

Size: 14" x 18" x 3"

Density: 50D

PILLOW/





### COCCXY PRO PILLOW:

Size: 14" x 18" x 3"

Density: 50D

# COCCXY





# LONG BACK PILLOW



#### LONG BACK PILLOW:

Size: 16" X 14" X 3"

Density: 50D



# S M A L L B L A C K P I L L O W



### SMALL BACK PILLOW:

Size: 13" X 14" X 4"

Density: 50D



WEDGE PILLOW PLATFORM
21" X 24" X 8"
WEDGE PILLOW
18" X 18" X 11"

WEDGE





### TRAVEL PILLOW:

Size: 12" X 12" X 3"

Density: 50D

# TRAVEL PILLOW