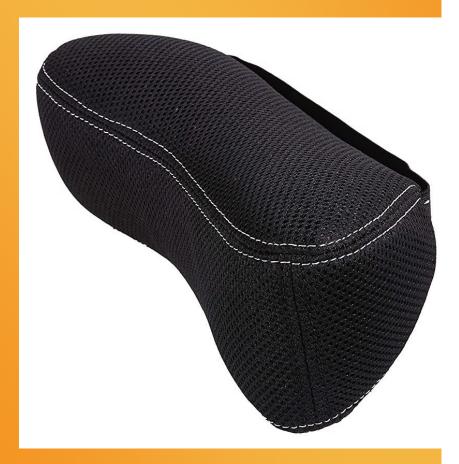

#### Toffee Pillow

**Size:** 10" x 4" x 3"

Color: White

- Place your head and neck into on our special ergonomic shaped car neck pillow and feel like you are driving on clouds. The car neck pillow is easy to fit and allows you to customize the placement of the pillow to make it fit just right.
- Give your neck optimum support while travelling in the car. The compact design along
  with memory foam used in the pillow allows unfaltering support to your neck, letting the
  neck and shoulder muscles to relax completely. With our new compact design you can
  get reliable neck support anywhere you go. Moreover, the car neck pillow helps alleviate
  tension in the shoulders and cervical spine.
- The car pillow fills the gap between the seat and the head to prevent whiplash injuries and sudden jerks while sitting or driving.
- With the special removable outer cover in breathable mesh fabric, the car neck pillow will bring you a safe and hygienic experience while driving or sitting in cars.

#### Faux Headrest Pillow

**Size:** 10" x 6" x 3"

Color: White

- Place your head and neck into on our special ergonomic shaped car neck pillow and feel like you are driving on clouds. The car neck pillow is easy to fit and allows you to customize the placement of the pillow to make it fit just right.
- Give your neck optimum support while travelling in the car. The compact design along
  with memory foam used in the pillow allows unfaltering support to your neck, letting the
  neck and shoulder muscles to relax completely. With our new compact design you can
  get reliable neck support anywhere you go. Moreover, the car neck pillow helps alleviate
  tension in the shoulders and cervical spine.
- An ideal choice for those who like comfort with style, the car neck pillow will help in retaining the normal spinal alignment and provide comfortable cushioning
- With the special removable outer cover in breathable mesh fabric, the car neck pillow will bring you a safe and hygienic experience while driving or sitting in cars.