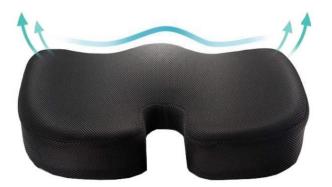

### Coccyx Seat

**Size:** 18" x 14" x 3"

Color: White

Material: MEMORY FOAM, HR FOAM

- •If you spend +8 hours a day in a seated position, this comfortable pillow is just right for you. It provides additional support you need to maintain good posture and the natural curve of the spine. By evenly distributing weight of the body, it offloading pressure on the spinal discs.
- •The ergonomic design helps to increase blood flow, prevents pain in the lower back, helps with muscle fatigue, leg tightness, hamstring. It allows you to sit upright
- •The butt support pillow comes with a removable and breathable black mesh cover, that provides great air circulation and allows you to sit without feeling hot or sweaty.
- •Works with Any Chair- This ergonomic seat cushion nicely fits most office chairs. U-shaped contoured design rests your tailbone, avoiding compression. This pillow is also a good option to consider, if you move around a lot. Take it in your car, on a plane or a train. Great for office use, frequent travelers, sporting events and pregnancy.
- •The cushion insert is made from 100% Memory Foam that conforms to your individual shape and helps to avoid pressure.
- •This cushion will help to reduce neck, shoulder, and low back pain. Perfect alternative to donut and hemorrhoid pillows.

U-SHAPED rear cut out relieves pressure from the spine, pelvis and coccyx

FIRM memory foam adapts to body heat to mould around the hips, buttocks and thighs to provide support and comfort

tailbone-lower back