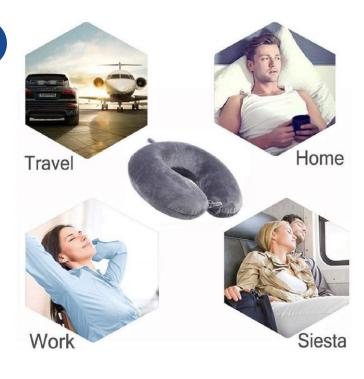

#### Butterfly Neck Pillow

**Size:** 12" x 7" x 3"

Color: White

- The headrest pillow for car is designed with ergonomic 3D curve, offers firm support to your neck and head, relax your muscles, keep your comfortable driving posture
- The surface is made of removable, breathable, soft and comfortable mesh fabric.
- The pillow core uses high density memory foam, soft and comfortable, slowly rebounds and keeps the original shape
- This pillow has the function of retractable elastic belt and seat fixing. In the process of using, the height of the car seat neck pillow can be adjusted according to your height and most comfortable sitting posture, so as to achieve the best use effect and the best feeling
- Neck pillow is very suitable for use in car seats, office seats, travel, study and nap. After using the car seat pillow, it can effectively relieve your neck pain, numbness and tension during driving. Let you relax and be comfort in your chair rest time.