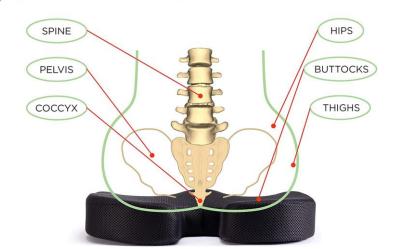

### Coccyx Seat

**Size:** 18" x 14" x 3"

Color: White

Material: MEMORY FOAM, HR FOAM

- •If you spend +8 hours a day in a seated position, this comfortable pillow is just right for you. It provides additional support you need to maintain good posture and the natural curve of the spine. By evenly distributing weight of the body, it offloading pressure on the spinal discs.
- •The ergonomic design helps to increase blood flow, prevents pain in the lower back, helps with muscle fatigue, leg tightness, hamstring. It allows you to sit upright
- •The butt support pillow comes with a removable and breathable black mesh cover, that provides great air circulation and allows you to sit without feeling hot or sweaty.
- •Works with Any Chair- This ergonomic seat cushion nicely fits most office chairs. U-shaped contoured design rests your tailbone, avoiding compression. This pillow is also a good option to consider, if you move around a lot. Take it in your car, on a plane or a train. Great for office use, frequent travelers, sporting events and pregnancy.
- •The cushion insert is made from 100% Memory Foam that conforms to your individual shape and helps to avoid pressure.
- •This cushion will help to reduce neck, shoulder, and low back pain. Perfect alternative to donut and hemorrhoid pillows.

U-SHAPED rear cut out relieves pressure from the spine, pelvis and coccyx

FIRM memory foam adapts to body heat to mould around the hips, buttocks and thighs to provide support and comfort

tailbone-lower back