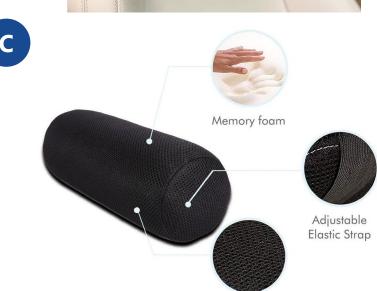

#### Car Headrest Pillow

**Size:** 11" x 8" x 3"

Color: White

- This pillow is ergonomically designed to provide superior support to the neck and head.
   It provides soft cushioning that helps in absorbing shocks and impacts while driving on bumpy roads.
- The pillow is made with high grade and pure memory foam that contours to the shape of your head and neck effortlessly. It provides soft sink-in cushioning to the neck. This helps in reducing stress during long drives.
- This car pillow is designed to offer a universal fit on all cars with the adjustable straps at the back. It comes with a removable and washable velvet cover that can be washed regularly to maintain hygiene
- The head-rest pillow is manufactured to offer a comfortable driving experience by providing cushiony support to the neck. It relieves neck pain and muscle tension. This pillow is suitable for use by both men and women.