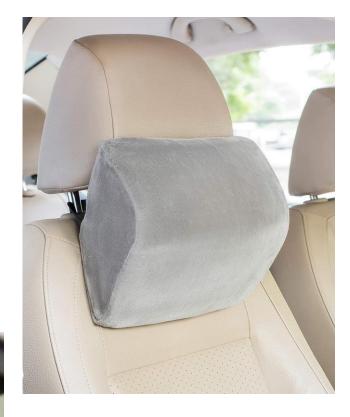

#### Back Support Pillow

**Size:** 14" x 15" x 5"

Color: White

Material: MEMORY FOAM, HR FOAM

- Alleviates Lower Back Pain and improved Posture, lumbar support for office chair is helpful to relieve lower and mid back pain and tightness from long time sitting or driving; support your back's curve to achieve perfect spinal alignment and promote a healthy posture.
- Chiropractor recommended orthopedic chair back support for post-surgery recovery and people who suffers from Lumbosacral lower back pain and Spondylosis, etc.
- Ergonomic Streamlining molded with premium quality memory foam back pillow and never flattens out, a proper firmness memory foam lumbar pillow compresses to take the shape of your back and curve and provide comfort and relief numbness of your back.
- Lumbar support for car with two adjustable straps keeps the back support cushion in place and prevent the office chair cushion from sliding down, two extension straps on the back pillow make the backrest fits perfectly on any office chair, home office chair, gaming chair, computer chair, armchair, sofa, couch, car seat, SUV, truck, wheelchair and recliner seat etc.

#### Lumbar Back Pillow

**Size:** 13" x 18" x 5"

Color: WHITE

Material: MEMORY FOAM, HR FOAM

- With removable and machine washable mesh cover, this support pillow can keep air circulation well and always keep you back cool and comfortable, dry for the best experience, so sweat and moisture doesn't fill it up, suitable for all seasons. The back suede material enables the back cushion suitable for all year round.
- Perfect Lumbar support pillow for all kinds of office chair / car: If you spend a lot of time sitting on office chair and driving in car, this back cushion will perfectly help you. It is designed ergonomically to relieve upper, mid and lower back pain and back tightness, support you to achieve a healthy posture and helps maintain the natural curve of the spine.
- Memory Foam with Bamboo Charcoal Fiber Back Cushion can keep its shape and be used repeatedly. Comes the best elasticity, which makes our product support your back in a proper posture. Unlike other lumbar support pillow, our product with designed curve and waist embracing design, hold your back all the time. Perfect size for office workers, pregnant, drivers and students to improve their posture and keep healthy.