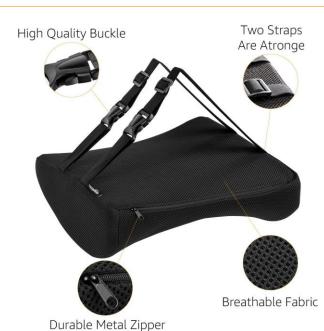

#### Back Support Pillow

**Size:** 14" x 15" x 5"

Color: White

Material: MEMORY FOAM, HR FOAM

- Alleviates Lower Back Pain and improved Posture, lumbar support for office chair is helpful to relieve lower and mid back pain and tightness from long time sitting or driving; support your back's curve to achieve perfect spinal alignment and promote a healthy posture.
- Chiropractor recommended orthopedic chair back support for post-surgery recovery and people who suffers from Lumbosacral lower back pain and Spondylosis, etc.
- Ergonomic Streamlining molded with premium quality memory foam back pillow and never flattens out, a proper firmness memory foam lumbar pillow compresses to take the shape of your back and curve and provide comfort and relief numbness of your back.
- Lumbar support for car with two adjustable straps keeps the back support cushion in place and prevent the office chair cushion from sliding down, two extension straps on the back pillow make the backrest fits perfectly on any office chair, home office chair, gaming chair, computer chair, armchair, sofa, couch, car seat, SUV, truck, wheelchair and recliner seat etc.