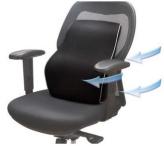

#### Back Support Pillow

**Size:** 14" x 15" x 5"

Color: White

Material: MEMORY FOAM, HR FOAM

- Alleviates Lower Back Pain and improved Posture, lumbar support for office chair is helpful to relieve lower and mid back pain and tightness from long time sitting or driving; support your back's curve to achieve perfect spinal alignment and promote a healthy posture.
- Chiropractor recommended orthopedic chair back support for post-surgery recovery and people who suffers from Lumbosacral lower back pain and Spondylosis, etc.
- Ergonomic Streamlining molded with premium quality memory foam back pillow and never flattens out, a proper firmness memory foam lumbar pillow compresses to take the shape of your back and curve and provide comfort and relief numbness of your back.
- Lumbar support for car with two adjustable straps keeps the back support cushion in place and prevent the office chair cushion from sliding down, two extension straps on the back pillow make the backrest fits perfectly on any office chair, home office chair, gaming chair, computer chair, armchair, sofa, couch, car seat, SUV, truck, wheelchair and recliner seat etc.

#### Lumbar Back Pillow

**Size:** 13" x 18" x 5"

Color: WHITE

Material: MEMORY FOAM, HR FOAM

- With removable and machine washable mesh cover, this support pillow can keep air circulation well and always keep you back cool and comfortable, dry for the best experience, so sweat and moisture doesn't fill it up, suitable for all seasons. The back suede material enables the back cushion suitable for all year round.
- Perfect Lumbar support pillow for all kinds of office chair / car: If you spend a lot of time sitting on office chair and driving in car, this back cushion will perfectly help you. It is designed ergonomically to relieve upper, mid and lower back pain and back tightness, support you to achieve a healthy posture and helps maintain the natural curve of the spine.
- Memory Foam with Bamboo Charcoal Fiber Back Cushion can keep its shape and be used repeatedly. Comes the best elasticity, which makes our product support your back in a proper posture. Unlike other lumbar support pillow, our product with designed curve and waist embracing design, hold your back all the time. Perfect size for office workers, pregnant, drivers and students to improve their posture and keep healthy.