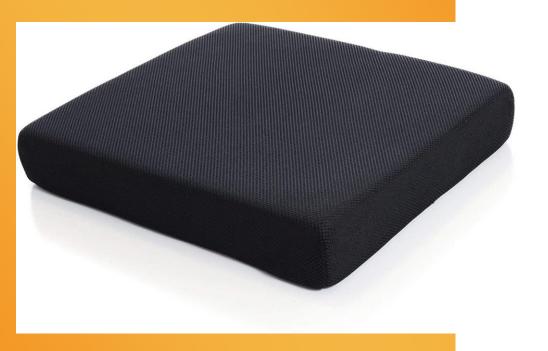

#### Car Seat Cushion

**Size:** 16" x 16" x 3"/ 18" x 18" x 3"

Color: White

Material: MEMORY FOAM with HR FOAM

- This ergonomically designed Square seat cushion offers excellent comfort and support, providing enormous relief to the lower back and releasing the pressure from the tailbone.
- A superior two-layered design provides additional comfort through extra softness and support provided by the resilient, high-density Memory Foam that is topped by another layer of Memory Foam for temperature regulation.
- The ergonomic design of this cushion makes it adapt to the curves of your calves and hips, spreading the pressure evenly for reduced muscle fatigue.
- The multi-purpose item can be used as a floor cushion, on chairs and sofas, and even as a car seat to make long drives less painful.
- The Memory Foam Square Seat Cushion comes with an outer sweat-proof cover that is made from eco-friendly material and can be easily removed for washing.