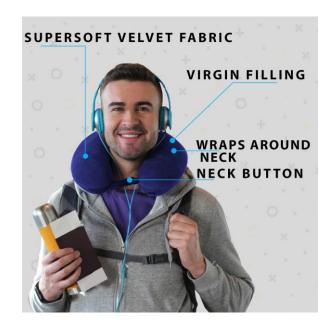

#### Butterfly Neck Pillow

**Size:** 12" x 7" x 3"

Color: White

- The headrest pillow for car is designed with ergonomic 3D curve, offers firm support to your neck and head, relax your muscles, keep your comfortable driving posture
- The surface is made of removable, breathable, soft and comfortable mesh fabric.
- The pillow core uses high density memory foam, soft and comfortable, slowly rebounds and keeps the original shape
- This pillow has the function of retractable elastic belt and seat fixing. In the process of using, the height of the car seat neck pillow can be adjusted according to your height and most comfortable sitting posture, so as to achieve the best use effect and the best feeling
- Neck pillow is very suitable for use in car seats, office seats, travel, study and nap. After using the car seat pillow, it can effectively relieve your neck pain, numbness and tension during driving. Let you relax and be comfort in your chair rest time.