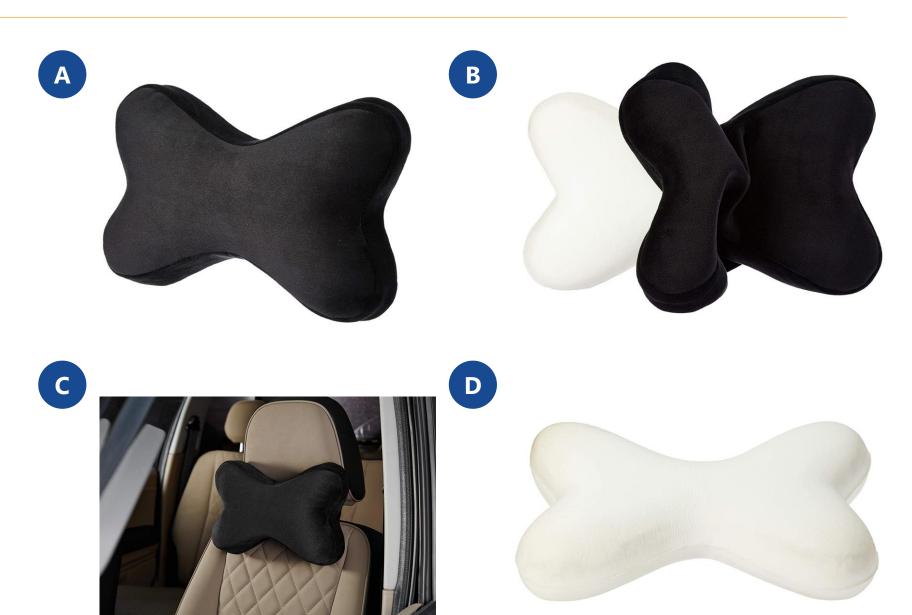

#### Butterfly Neck Pillow

**Size:** 12" x 7" x 3"

Color: White

- The headrest pillow for car is designed with ergonomic 3D curve, offers firm support to your neck and head, relax your muscles, keep your comfortable driving posture
- The surface is made of removable, breathable, soft and comfortable mesh fabric.
- The pillow core uses high density memory foam, soft and comfortable, slowly rebounds and keeps the original shape
- This pillow has the function of retractable elastic belt and seat fixing. In the process of using, the height of the car seat neck pillow can be adjusted according to your height and most comfortable sitting posture, so as to achieve the best use effect and the best feeling
- Neck pillow is very suitable for use in car seats, office seats, travel, study and nap. After using the car seat pillow, it can effectively relieve your neck pain, numbness and tension during driving. Let you relax and be comfort in your chair rest time.