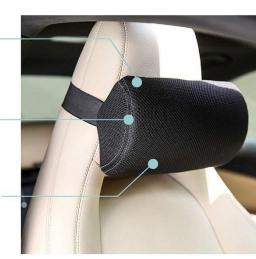

#### Car Headrest Pillow

**Size:** 11" x 8" x 3"

Color: White

- This pillow is ergonomically designed to provide superior support to the neck and head.
   It provides soft cushioning that helps in absorbing shocks and impacts while driving on bumpy roads.
- The pillow is made with high grade and pure memory foam that contours to the shape of your head and neck effortlessly. It provides soft sink-in cushioning to the neck. This helps in reducing stress during long drives.
- This car pillow is designed to offer a universal fit on all cars with the adjustable straps at the back. It comes with a removable and washable velvet cover that can be washed regularly to maintain hygiene
- The head-rest pillow is manufactured to offer a comfortable driving experience by providing cushiony support to the neck. It relieves neck pain and muscle tension. This pillow is suitable for use by both men and women.

В

C Supports your neck

Supports your head

Supports your shoulder

Supports your shoulder-