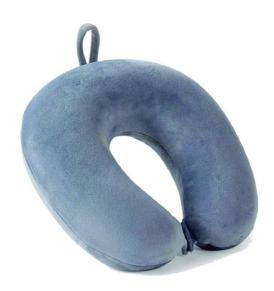

#### Butterfly Neck Pillow

**Size:** 12" x 7" x 3"

Color: White

- The headrest pillow for car is designed with ergonomic 3D curve, offers firm support to your neck and head, relax your muscles, keep your comfortable driving posture
- The surface is made of removable, breathable, soft and comfortable mesh fabric.
- The pillow core uses high density memory foam, soft and comfortable, slowly rebounds and keeps the original shape
- This pillow has the function of retractable elastic belt and seat fixing. In the process of using, the height of the car seat neck pillow can be adjusted according to your height and most comfortable sitting posture, so as to achieve the best use effect and the best feeling
- Neck pillow is very suitable for use in car seats, office seats, travel, study and nap. After using the car seat pillow, it can effectively relieve your neck pain, numbness and tension during driving. Let you relax and be comfort in your chair rest time.