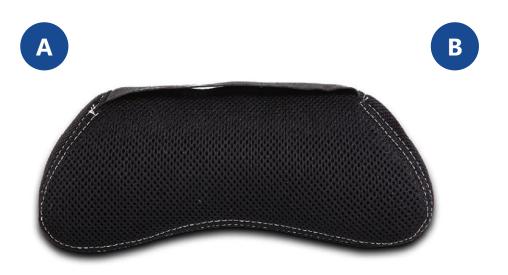

#### Toffee Pillow

**Size:** 10" x 4" x 3"

Color: White

- Place your head and neck into on our special ergonomic shaped car neck pillow and feel like you are driving on clouds. The car neck pillow is easy to fit and allows you to customize the placement of the pillow to make it fit just right.
- Give your neck optimum support while travelling in the car. The compact design along
  with memory foam used in the pillow allows unfaltering support to your neck, letting the
  neck and shoulder muscles to relax completely. With our new compact design you can
  get reliable neck support anywhere you go. Moreover, the car neck pillow helps alleviate
  tension in the shoulders and cervical spine.
- The car pillow fills the gap between the seat and the head to prevent whiplash injuries and sudden jerks while sitting or driving.
- With the special removable outer cover in breathable mesh fabric, the car neck pillow will bring you a safe and hygienic experience while driving or sitting in cars.

#### Faux Headrest Pillow

**Size:** 10" x 6" x 3"

Color: White

- Place your head and neck into on our special ergonomic shaped car neck pillow and feel like you are driving on clouds. The car neck pillow is easy to fit and allows you to customize the placement of the pillow to make it fit just right.
- Give your neck optimum support while travelling in the car. The compact design along
  with memory foam used in the pillow allows unfaltering support to your neck, letting the
  neck and shoulder muscles to relax completely. With our new compact design you can
  get reliable neck support anywhere you go. Moreover, the car neck pillow helps alleviate
  tension in the shoulders and cervical spine.
- An ideal choice for those who like comfort with style, the car neck pillow will help in retaining the normal spinal alignment and provide comfortable cushioning
- With the special removable outer cover in breathable mesh fabric, the car neck pillow will bring you a safe and hygienic experience while driving or sitting in cars.

#### Neck Roll Pillow

10" x 4" x 4"

Color:

White

- Place your head and neck into on our special ergonomic shaped car neck pillow and feel like you are driving on clouds. The car neck pillow is easy to fit and allows you to customize the placement of the pillow to make it fit just right.
- Give your neck optimum support while travelling in the car. The compact design along with memory foam used in the pillow allows unfaltering support to your neck, letting the neck and shoulder muscles to relax completely. With our new compact design you can get reliable neck support anywhere you go. Moreover, the car neck pillow helps alleviate tension in the shoulders and cervical spine.
- An ideal choice for those who like comfort with style, the car neck pillow will help in retaining the normal spinal alignment and provide comfortable cushioning.
- With the special removable outer cover in breathable mesh fabric, the car neck pillow will bring you a safe and hygienic experience while driving or sitting in cars