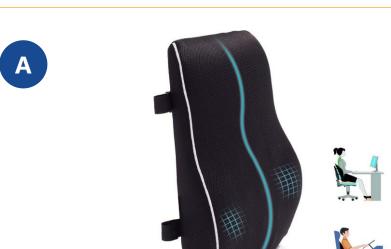

#### Back Support Pillow

**Size:** 14" x 15" x 5"

Color: White

Material: MEMORY FOAM, HR FOAM

- Alleviates Lower Back Pain and improved Posture, lumbar support for office chair is helpful to relieve lower and mid back pain and tightness from long time sitting or driving; support your back's curve to achieve perfect spinal alignment and promote a healthy posture.
- Chiropractor recommended orthopedic chair back support for post-surgery recovery and people who suffers from Lumbosacral lower back pain and Spondylosis, etc.
- Ergonomic Streamlining molded with premium quality memory foam back pillow and never flattens out, a proper firmness memory foam lumbar pillow compresses to take the shape of your back and curve and provide comfort and relief numbness of your back.
- Lumbar support for car with two adjustable straps keeps the back support cushion in place and prevent the office chair cushion from sliding down, two extension straps on the back pillow make the backrest fits perfectly on any office chair, home office chair, gaming chair, computer chair, armchair, sofa, couch, car seat, SUV, truck, wheelchair and recliner seat etc.