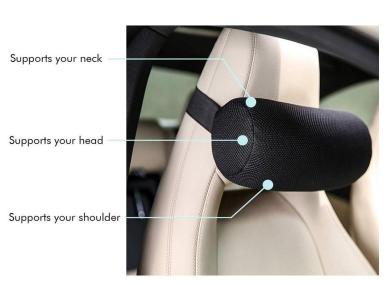

#### Car Headrest Pillow

**Size:** 11" x 8" x 3"

Color: White

- This pillow is ergonomically designed to provide superior support to the neck and head.
   It provides soft cushioning that helps in absorbing shocks and impacts while driving on bumpy roads.
- The pillow is made with high grade and pure memory foam that contours to the shape of your head and neck effortlessly. It provides soft sink-in cushioning to the neck. This helps in reducing stress during long drives.
- This car pillow is designed to offer a universal fit on all cars with the adjustable straps at the back. It comes with a removable and washable velvet cover that can be washed regularly to maintain hygiene
- The head-rest pillow is manufactured to offer a comfortable driving experience by providing cushiony support to the neck. It relieves neck pain and muscle tension. This pillow is suitable for use by both men and women.

В

C Supports your neck

Supports your head

Supports your shoulder