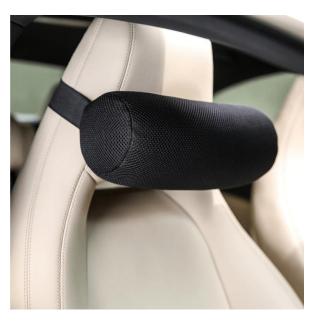

#### Car Headrest Pillow

**Size:** 11" x 8" x 3"

Color: White

- This pillow is ergonomically designed to provide superior support to the neck and head.
   It provides soft cushioning that helps in absorbing shocks and impacts while driving on bumpy roads.
- The pillow is made with high grade and pure memory foam that contours to the shape of your head and neck effortlessly. It provides soft sink-in cushioning to the neck. This helps in reducing stress during long drives.
- This car pillow is designed to offer a universal fit on all cars with the adjustable straps at the back. It comes with a removable and washable velvet cover that can be washed regularly to maintain hygiene
- The head-rest pillow is manufactured to offer a comfortable driving experience by providing cushiony support to the neck. It relieves neck pain and muscle tension. This pillow is suitable for use by both men and women.