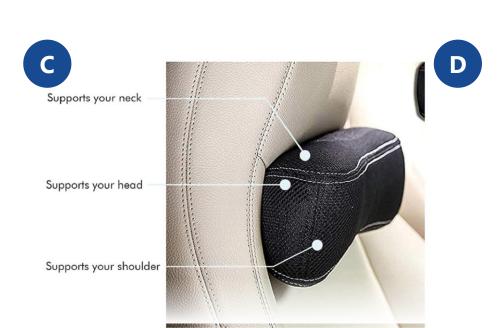

easy to fit and allows you to customize the placement of the pillow to make it fit just right.
- Give your neck optimum support while travelling in the car. The compact design along
  with memory foam used in the pillow allows unfaltering support to your neck, letting the
  neck and shoulder muscles to relax completely. With our new compact design you can
  get reliable neck support anywhere you go. Moreover, the car neck pillow helps alleviate
  tension in the shoulders and cervical spine.
- The car pillow fills the gap between the seat and the head to prevent whiplash injuries and sudden jerks while sitting or driving.
- With the special removable outer cover in breathable mesh fabric, the car neck pillow will bring you a safe and hygienic experience while driving or sitting in cars.









#### Faux Headrest Pillow

**Size:** 10" x 6" x 3"

Color: White

- Place your head and neck into on our special ergonomic shaped car neck pillow and feel like you are driving on clouds. The car neck pillow is easy to fit and allows you to customize the placement of the pillow to make it fit just right.
- Give your neck optimum support while travelling in the car. The compact design along
  with memory foam used in the pillow allows unfaltering support to your neck, letting the
  neck and shoulder muscles to relax completely. With our new compact design you can
  get reliable neck support anywhere you go. Moreover, the car neck pillow helps alleviate
  tension in the shoulders and cervical spine.
- An ideal choice for those who like comfort with style, the car neck pillow will help i