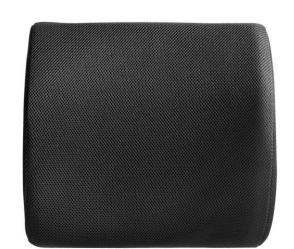

#### Lumbar Back Pillow

**Size:** 13" x 18" x 5"

Color: WHITE

Material: MEMORY FOAM, HR FOAM

- With removable and machine washable mesh cover, this support pillow can keep air circulation well and always keep you back cool and comfortable, dry for the best experience, so sweat and moisture doesn't fill it up, suitable for all seasons. The back suede material enables the back cushion suitable for all year round.
- Perfect Lumbar support pillow for all kinds of office chair / car: If you spend a lot of time sitting on office chair and driving in car, this back cushion will perfectly help you. It is designed ergonomically to relieve upper, mid and lower back pain and back tightness, support you to achieve a healthy posture and helps maintain the natural curve of the spine.
- Memory Foam with Bamboo Charcoal Fiber Back Cushion can keep its shape and be used repeatedly. Comes the best elasticity, which makes our product support your back in a proper posture. Unlike other lumbar support pillow, our product with designed curve and waist embracing design, hold your back all the time. Perfect size for office workers, pregnant, drivers and students to improve their posture and keep healthy.