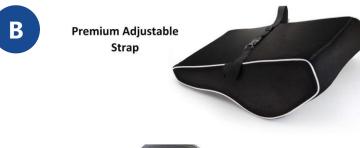

#### Back Support Pillow

**Size:** 14" x 15" x 5"

Color: White

Material: MEMORY FOAM, HR FOAM

- Alleviates Lower Back Pain and improved Posture, lumbar support for office chair is helpful to relieve lower and mid back pain and tightness from long time sitting or driving; support your back's curve to achieve perfect spinal alignment and promote a healthy posture.
- Chiropractor recommended orthopedic chair back support for post-surgery recovery and people who suffers from Lumbosacral lower back pain and Spondylosis, etc.
- Ergonomic Streamlining molded with premium quality memory foam back pillow and never flattens out, a proper firmness memory foam lumbar pillow compresses to take the shape of your back and curve and provide comfort and relief numbness of your back.
- Lumbar support for car with two adjustable straps keeps the back support cushion in place and prevent the office chair cushion from sliding down, two extension straps on the back pillow make the backrest fits perfectly on any office chair, home office chair, gaming chair, computer chair, armchair, sofa, couch, car seat, SUV, truck, wheelchair and recliner seat etc.