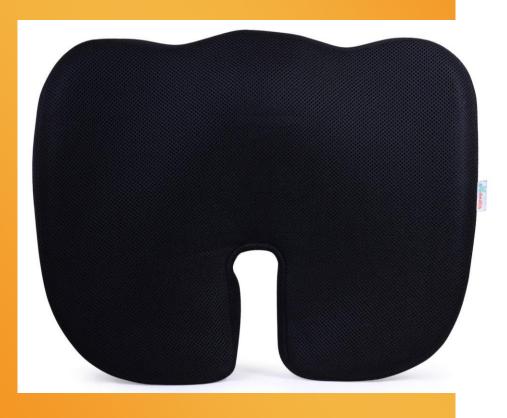

### Coccyx Seat

**Size:** 18" x 14" x 3"

Color: White

Material: MEMORY FOAM, HR FOAM

- •If you spend +8 hours a day in a seated position, this comfortable pillow is just right for you. It provides additional support you need to maintain good posture and the natural curve of the spine. By evenly distributing weight of the body, it offloading pressure on the spinal discs.
- •The ergonomic design helps to increase blood flow, prevents pain in the lower back, helps with muscle fatigue, leg tightness, hamstring. It allows you to sit upright
- •The butt support pillow comes with a removable and breathable black mesh cover, that provides great air circulation and allows you to sit without feeling hot or sweaty.
- •Works with Any Chair- This ergonomic seat cushion nicely fits most office chairs. U-shaped contoured design rests your tailbone, avoiding compression. This pillow is also a good option to consider, if you move around a lot. Take it in your car, on a plane or a train. Great for office use, frequent travelers, sporting events and pregnancy.
- •The cushion insert is made from 100% Memory Foam that conforms to your individual shape and helps to avoid pressure.
- •This cushion will help to reduce neck, shoulder, and low back pain. Perfect alternative to donut and hemorrhoid pillows.