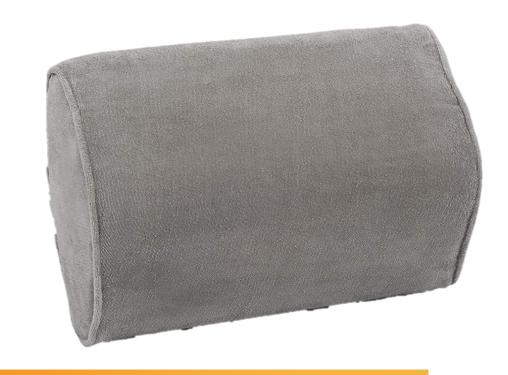

#### Lumbar Back Pillow

**Size:** 13" x 18" x 5"

Color: WHITE

Material: MEMORY FOAM, HR FOAM

- With removable and machine washable mesh cover, this support pillow can keep air circulation well and always keep you back cool and comfortable, dry for the best experience, so sweat and moisture doesn't fill it up, suitable for all seasons. The back suede material enables the back cushion suitable for all year round.
- Perfect Lumbar support pillow for all kinds of office chair / car: If you spend a lot of time sitting on office chair and driving in car, this back cushion will perfectly help you. It is designed ergonomically to relieve upper, mid and lower back pain and back tightness, support you to achieve a healthy posture and helps maintain the natural curve of the spine.
- Memory Foam with Bamboo Charcoal Fiber Back Cushion can keep its shape and be used repeatedly. Comes the best elasticity, which makes our product support your back in a proper posture. Unlike other lumbar support pillow, our product with designed curve and waist embracing design, hold your back all the time. Perfect size for office workers, pregnant, drivers and students to improve their posture and keep healthy.

Breathable Design of Mesh Fabric