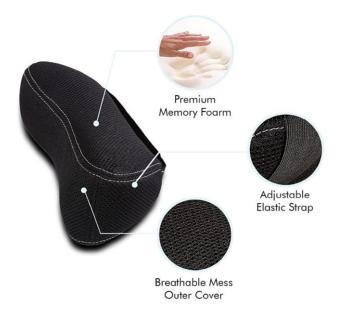

sy to fit and allows you to customize the placement of the pillow to make it fit just right.
- Give your neck optimum support while travelling in the car. The compact design along
  with memory foam used in the pillow allows unfaltering support to your neck, letting the
  neck and shoulder muscles to relax completely. With our new compact design you can
  get reliable neck support anywhere you go. Moreover, the car neck pillow helps alleviate
  tension in the shoulders and cervical spine.
- The car pillow fills the gap between the seat and the head to prevent whiplash injuries and sudden jerks while sitting or driving.
- With the special removable outer cover in breathable mesh fabric, the car neck pillow will bring you a safe and hygienic experience while driving or sitting in cars.









#### Faux Headrest Pillow

**Size:** 10" x 6" x 3"

Color: White

- Place your head and neck into on our special ergonomic shaped car neck pillow and feel like you are driving on clouds. The car neck pillow is easy to fit and allows you to customize the placement of the pillow to make it fit just right.
- Give your neck optimum support while travelling in the car. The compact design along
  with memory foam used in the pillow allows unfaltering support to your neck, letting the
  neck and shoulder muscles to relax completely. With our new compact design you can
  get reliable neck support anywhere you go. Moreover, the car neck pillow helps alleviate
  tension in the shoulders and cervical spine.
- An ideal choice for those who like comfort with style, the car neck pillow will help in