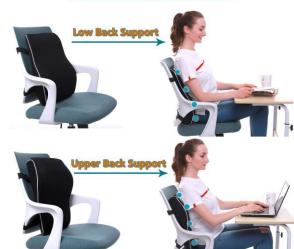

#### Back Support Pillow

**Size:** 14" x 15" x 5"

Color: White

Material: MEMORY FOAM, HR FOAM

- Alleviates Lower Back Pain and improved Posture, lumbar support for office chair is helpful to relieve lower and mid back pain and tightness from long time sitting or driving; support your back's curve to achieve perfect spinal alignment and promote a healthy posture.
- Chiropractor recommended orthopedic chair back support for post-surgery recovery and people who suffers from Lumbosacral lower back pain and Spondylosis, etc.
- Ergonomic Streamlining molded with premium quality memory foam back pillow and never flattens out, a proper firmness memory foam lumbar pillow compresses to take the shape of your back and curve and provide comfort and relief numbness of your back.
- Lumbar support for car with two adjustable straps keeps the back support cushion in place and prevent the office chair cushion from sliding down, two extension straps on the back pillow make the backrest fits perfectly on any office chair, home office chair, gaming chair, computer chair, armchair, sofa, couch, car seat, SUV, truck, wheelchair and recliner seat etc.

#### Lumbar Back Pillow

**Size:** 13" x 18" x 5"

Color: WHITE

Material: MEMORY FOAM, HR FOAM

- With removable and machine washable mesh cover, this support pillow can keep air circulation well and always keep you back cool and comfortable, dry for the best experience, so sweat and moisture doesn't fill it up, suitable for all seasons. The back suede material enables the back cushion suitable for all year round.
- Perfect Lumbar support pillow for all kinds of office chair / car: If you spend a lot of time sitting on office chair and driving in car, this back cushion will perfectly help you. It is designed ergonomically to relieve upper, mid and lower back pain and back tightness, support you to achieve a healthy posture and helps maintain the natural curve of the spine.
- Memory Foam with Bamboo Charcoal Fiber Back Cushion can keep its shape and be used repeatedly. Comes the best elasticity, which makes our product support your back in a proper posture. Unlike other lumbar support pillow, our product with designed curve and waist embracing design, hold your back all the time. Perfect size for office workers, pregnant, drivers and students to improve their posture and keep healthy.