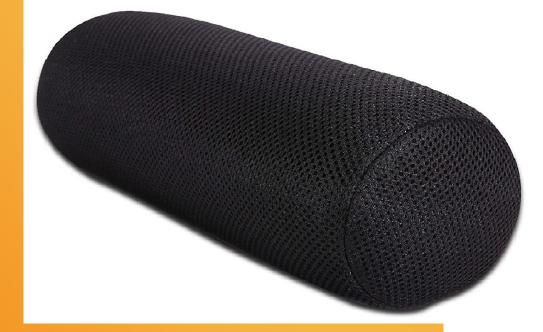

#### Neck Roll Pillow

10" x 4" x 4"

Color:

White

- Place your head and neck into on our special ergonomic shaped car neck pillow and feel like you are driving on clouds. The car neck pillow is easy to fit and allows you to customize the placement of the pillow to make it fit just right.
- Give your neck optimum support while travelling in the car. The compact design along with memory foam used in the pillow allows unfaltering support to your neck, letting the neck and shoulder muscles to relax completely. With our new compact design you can get reliable neck support anywhere you go. Moreover, the car neck pillow helps alleviate tension in the shoulders and cervical spine.
- An ideal choice for those who like comfort with style, the car neck pillow will help in retaining the normal spinal alignment and provide comfortable cushioning.
- With the special removable outer cover in breathable mesh fabric, the car neck pillow will bring you a safe and hygienic experience while driving or sitting in cars