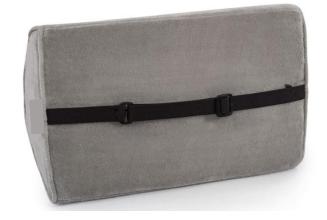

#### Lumbar Back Pillow

**Size:** 13" x 18" x 5"

Color: WHITE

Material: MEMORY FOAM, HR FOAM

- With removable and machine washable mesh cover, this support pillow can keep air circulation well and always keep you back cool and comfortable, dry for the best experience, so sweat and moisture doesn't fill it up, suitable for all seasons. The back suede material enables the back cushion suitable for all year round.
- Perfect Lumbar support pillow for all kinds of office chair / car: If you spend a lot of time sitting on office chair and driving in car, this back cushion will perfectly help you. It is designed ergonomically to relieve upper, mid and lower back pain and back tightness, support you to achieve a healthy posture and helps maintain the natural curve of the spine.
- Memory Foam with Bamboo Charcoal Fiber Back Cushion can keep its shape and be used repeatedly. Comes the best elasticity, which makes our product support your back in a proper posture. Unlike other lumbar support pillow, our product with designed curve and waist embracing design, hold your back all the time. Perfect size for office workers, pregnant, drivers and students to improve their posture and keep healthy.