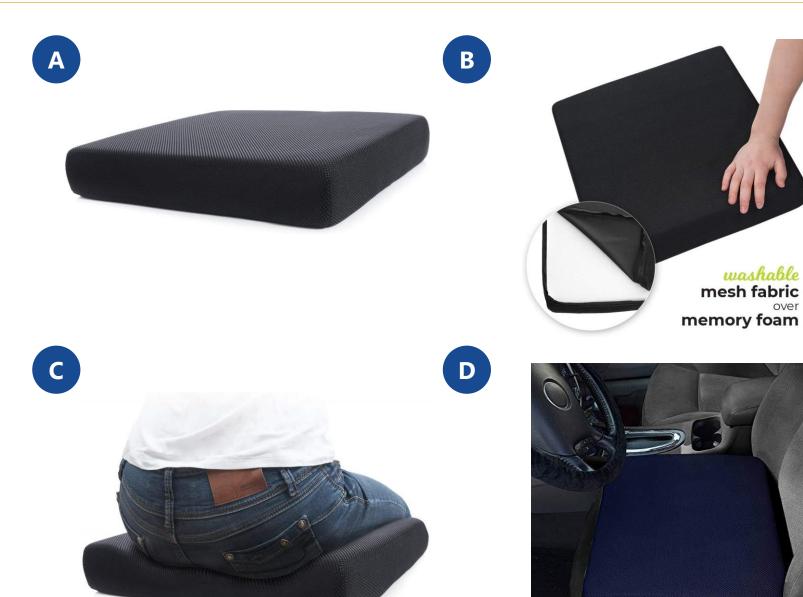

#### Car Seat Cushion

**Size:** 16" x 16" x 3"/ 18" x 18" x 3"

Color: White

Material: MEMORY FOAM with HR FOAM

- This ergonomically designed Square seat cushion offers excellent comfort and support, providing enormous relief to the lower back and releasing the pressure from the tailbone.
- A superior two-layered design provides additional comfort through extra softness and support provided by the resilient, high-density Memory Foam that is topped by another layer of Memory Foam for temperature regulation.
- The ergonomic design of this cushion makes it adapt to the curves of your calves and hips, spreading the pressure evenly for reduced muscle fatigue.
- The multi-purpose item can be used as a floor cushion, on chairs and sofas, and even as a car seat to make long drives less painful.
- The Memory Foam Square Seat Cushion comes with an outer sweat-proof cover that is made from eco-friendly material and can be easily removed for washing.