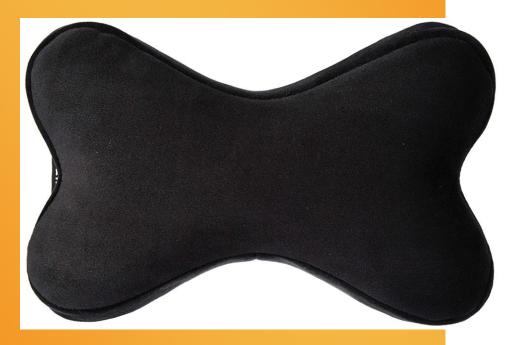

#### Butterfly Neck Pillow

**Size:** 12" x 7" x 3"

Color: White

- The headrest pillow for car is designed with ergonomic 3D curve, offers firm support to your neck and head, relax your muscles, keep your comfortable driving posture
- The surface is made of removable, breathable, soft and comfortable mesh fabric.
- The pillow core uses high density memory foam, soft and comfortable, slowly rebounds and keeps the original shape
- This pillow has the function of retractable elastic belt and seat fixing. In the process of using, the height of the car seat neck pillow can be adjusted according to your height and most comfortable sitting posture, so as to achieve the best use effect and the best feeling
- Neck pillow is very suitable for use in car seats, office seats, travel, study and nap. After using the car seat pillow, it can effectively relieve your neck pain, numbness and tension during driving. Let you relax and be comfort in your chair rest time.