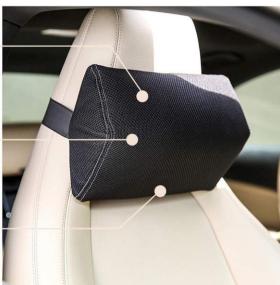

#### Butterfly Neck Pillow

**Size:** 12" x 7" x 3"

Color: White

- The headrest pillow for car is designed with ergonomic 3D curve, offers firm support to your neck and head, relax your muscles, keep your comfortable driving posture
- The surface is made of removable, breathable, soft and comfortable mesh fabric.
- The pillow core uses high density memory foam, soft and comfortable, slowly rebounds and keeps the original shape
- This pillow has the function of retractable elastic belt and seat fixing. In the process of using, the height of the car seat neck pillow can be adjusted according to your height and most comfortable sitting posture, so as to achieve the best use effect and the best feeling
- Neck pillow is very suitable for use in car seats, office seats, travel, study and nap. After using the car seat pillow, it can effectively relieve your neck pain, numbness and tension during driving. Let you relax and be comfort in your chair rest time.