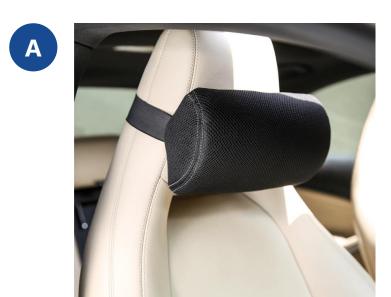

#### Car Headrest Pillow

**Size:** 11" x 8" x 3"

Color: White

- This pillow is ergonomically designed to provide superior support to the neck and head.
   It provides soft cushioning that helps in absorbing shocks and impacts while driving on bumpy roads.
- The pillow is made with high grade and pure memory foam that contours to the shape of your head and neck effortlessly. It provides soft sink-in cushioning to the neck. This helps in reducing stress during long drives.
- This car pillow is designed to offer a universal fit on all cars with the adjustable straps at the back. It comes with a removable and washable velvet cover that can be washed regularly to maintain hygiene
- The head-rest pillow is manufactured to offer a comfortable driving experience by providing cushiony support to the neck. It relieves neck pain and muscle tension. This pillow is suitable for use by both men and women.