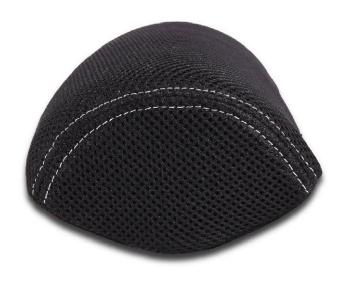

#### Toffee Pillow

**Size:** 10" x 4" x 3"

Color: White

- Place your head and neck into on our special ergonomic shaped car neck pillow and feel like you are driving on clouds. The car neck pillow is easy to fit and allows you to customize the placement of the pillow to make it fit just right.
- Give your neck optimum support while travelling in the car. The compact design along
  with memory foam used in the pillow allows unfaltering support to your neck, letting the
  neck and shoulder muscles to relax completely. With our new compact design you can
  get reliable neck support anywhere you go. Moreover, the car neck pillow helps alleviate
  tension in the shoulders and cervical spine.
- The car pillow fills the gap between the seat and the head to prevent whiplash injuries and sudden jerks while sitting or driving.
- With the special removable outer cover in breathable mesh fabric, the car neck pillow will bring you a safe and hygienic experience while driving or sitting in cars.