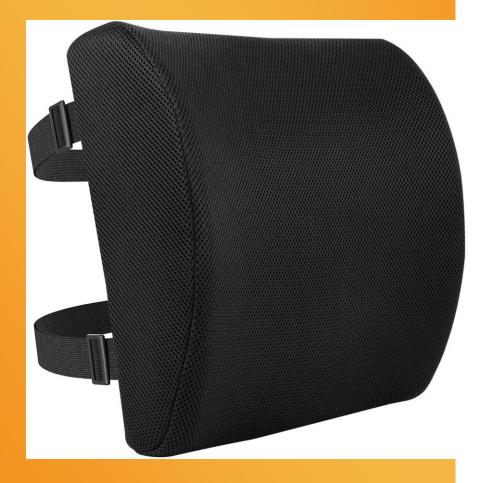

#### Back Support Pillow

**Size:** 14" x 15" x 5"

Color: White

Material: MEMORY FOAM, HR FOAM

- Alleviates Lower Back Pain and improved Posture, lumbar support for office chair is helpful to relieve lower and mid back pain and tightness from long time sitting or driving; support your back's curve to achieve perfect spinal alignment and promote a healthy posture.
- Chiropractor recommended orthopedic chair back support for post-surgery recovery and people who suffers from Lumbosacral lower back pain and Spondylosis, etc.
- Ergonomic Streamlining molded with premium quality memory foam back pillow and never flattens out, a proper firmness memory foam lumbar pillow compresses to take the shape of your back and curve and provide comfort and relief numbness of your back.
- Lumbar support for car with two adjustable straps keeps the back support cushion in place and prevent the office chair cushion from sliding down, two extension straps on the back pillow make the backrest fits perfectly on any office chair, home office chair, gaming chair, computer chair, armchair, sofa, couch, car seat, SUV, truck, wheelchair and recliner seat etc.