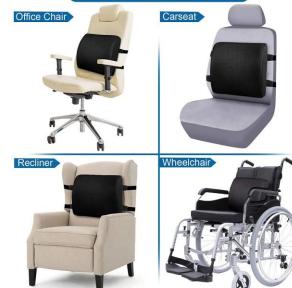

#### Back Support Pillow

**Size:** 14" x 15" x 5"

Color: White

Material: MEMORY FOAM, HR FOAM

- Alleviates Lower Back Pain and improved Posture, lumbar support for office chair is helpful to relieve lower and mid back pain and tightness from long time sitting or driving; support your back's curve to achieve perfect spinal alignment and promote a healthy posture.
- Chiropractor recommended orthopedic chair back support for post-surgery recovery and people who suffers from Lumbosacral lower back pain and Spondylosis, etc.
- Ergonomic Streamlining molded with premium quality memory foam back pillow and never flattens out, a proper firmness memory foam lumbar pillow compresses to take the shape of your back and curve and provide comfort and relief numbness of your back.
- Lumbar support for car with two adjustable straps keeps the back support cushion in place and prevent the office chair cushion from sliding down, two extension straps on the back pillow make the backrest fits perfectly on any office chair, home office chair, gaming chair, computer chair, armchair, sofa, couch, car seat, SUV, truck, wheelchair and recliner seat etc.