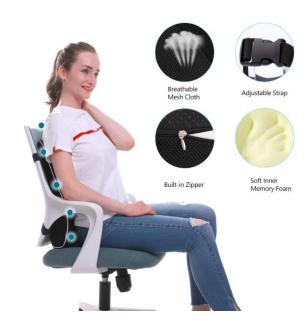

#### Back Support Pillow

**Size:** 14" x 15" x 5"

Color: White

Material: MEMORY FOAM, HR FOAM

- Alleviates Lower Back Pain and improved Posture, lumbar support for office chair is helpful to relieve lower and mid back pain and tightness from long time sitting or driving; support your back's curve to achieve perfect spinal alignment and promote a healthy posture.
- Chiropractor recommended orthopedic chair back support for post-surgery recovery and people who suffers from Lumbosacral lower back pain and Spondylosis, etc.
- Ergonomic Streamlining molded with premium quality memory foam back pillow and never flattens out, a proper firmness memory foam lumbar pillow compresses to take the shape of your back and curve and provide comfort and relief numbness of your back.
- Lumbar support for car with two adjustable straps keeps the back support cushion in place and prevent the office chair cushion from sliding down, two extension straps on the back pillow make the backrest fits perfectly on any office chair, home office chair, gaming chair, computer chair, armchair, sofa, couch, car seat, SUV, truck, wheelchair and recliner seat etc.

#### Lumbar Back Pillow

**Size:** 13" x 18" x 5"

Color: WHITE

Material: MEMORY FOAM, HR FOAM

- With removable and machine washable mesh cover, this support pillow can keep air circulation well and always keep you back cool and comfortable, dry for the best experience, so sweat and moisture doesn't fill it up, suitable for all seasons. The back suede material enables the back cushion suitable for all year round.
- Perfect Lumbar support pillow for all kinds of office chair / car: If you spend a lot of time sitting on office chair and driving in car, this back cushion will perfectly help you. It is designed ergonomically to relieve upper, mid and lower back pain and back tightness, support you to achieve a healthy posture and helps maintain the natural curve of the spine.
- Memory Foam with Bamboo Charcoal Fiber Back Cushion can keep its shape and be used repeatedly. Comes the best elasticity, which makes our product support your back in a proper posture. Unlike other lumbar support pillow, our product with designed curve and waist embracing design, hold your back all the time. Perfect size for office workers, pregnant, drivers and students to improve their posture and keep healthy.