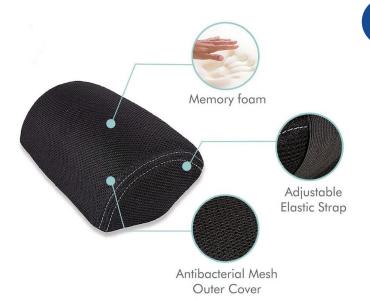

#### Butterfly Neck Pillow

**Size:** 12" x 7" x 3"

Color: White

- The headrest pillow for car is designed with ergonomic 3D curve, offers firm support to your neck and head, relax your muscles, keep your comfortable driving posture
- The surface is made of removable, breathable, soft and comfortable mesh fabric.
- The pillow core uses high density memory foam, soft and comfortable, slowly rebounds and keeps the original shape
- This pillow has the function of retractable elastic belt and seat fixing. In the process of using, the height of the car seat neck pillow can be adjusted according to your height and most comfortable sitting posture, so as to achieve the best use effect and the best feeling
- Neck pillow is very suitable for use in car seats, office seats, travel, study and nap. After using the car seat pillow, it can effectively relieve your neck pain, numbness and tension during driving. Let you relax and be comfort in your chair rest time.

Breathable Design of Mesh Fabric