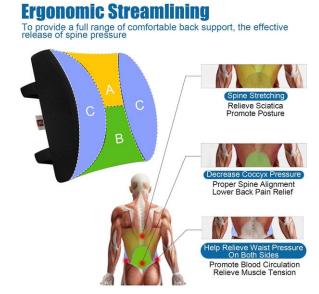

#### Back Support Pillow

**Size:** 14" x 15" x 5"

Color: White

Material: MEMORY FOAM, HR FOAM

- Alleviates Lower Back Pain and improved Posture, lumbar support for office chair is helpful to relieve lower and mid back pain and tightness from long time sitting or driving; support your back's curve to achieve perfect spinal alignment and promote a healthy posture.
- Chiropractor recommended orthopedic chair back support for post-surgery recovery and people who suffers from Lumbosacral lower back pain and Spondylosis, etc.
- Ergonomic Streamlining molded with premium quality memory foam back pillow and never flattens out, a proper firmness memory foam lumbar pillow compresses to take the shape of your back and curve and provide comfort and relief numbness of your back.
- Lumbar support for car with two adjustable straps keeps the back support cushion in place and prevent the office chair cushion from sliding down, two extension straps on the back pillow make the backrest fits perfectly on any office chair, home office chair, gaming chair, computer chair, armchair, sofa, couch, car seat, SUV, truck, wheelchair and recliner seat etc.